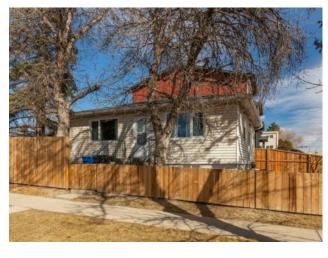

## 2003 2 Avenue N Lethbridge, Alberta

MLS # A2204163

\$335,000

Division: Westminster Residential/House Type: Style: Bungalow Size: 773 sq.ft. Age: 1950 (75 yrs old) **Beds:** Baths: Garage: Single Garage Detached Lot Size: 0.13 Acre Lot Feat: Corner Lot

Features: Separate Entrance

Inclusions: Electric Stove x2, Refrigerator x 2, Washer/Dryer, Microwave, Dishwasher

INVESTORS TAKE NOTE! This beautifully upgraded home offers 4 bedrooms, 2 bathrooms, and a non-conforming suite with a separate entrance, making it a fantastic opportunity for investors, first-time buyers, or young families. Situated on a desirable corner lot with a detached single garage, it has more than enough room to add an additional garage or carriage house for increased revenue, and still plenty of parking! This property could be subdivided or potentially re-zoned (with permission) and utilized for a bigger project for the savvy investor. This home is in a prime central location. You're just moments away from shopping, parks, schools, and other amenities. Recent upgrades include durable vinyl flooring upstairs and down, fresh paint, new secure fencing, doors, all new appliances on the main level,new washer, among many other improvements. With its move-in-ready appeal and incredible potential, this home is a must-see! Contact your favorite REALTOR® today to book a showing!