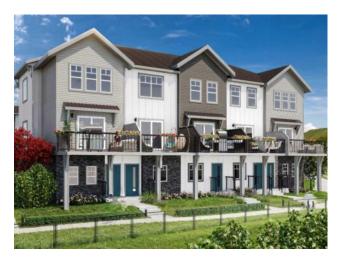

## 2306, 2231 81 Street SW Calgary, Alberta

MLS # A2204170

\$662,500

| Division: | Springbank Hill                                                  |        |                  |  |  |
|-----------|------------------------------------------------------------------|--------|------------------|--|--|
| Type:     | Residential/Five Plus                                            |        |                  |  |  |
| Style:    | 3 (or more) Storey                                               |        |                  |  |  |
| Size:     | 1,531 sq.ft.                                                     | Age:   | 2025 (0 yrs old) |  |  |
| Beds:     | 3                                                                | Baths: | 2 full / 1 half  |  |  |
| Garage:   | Single Garage Attached                                           |        |                  |  |  |
| Lot Size: | -                                                                |        |                  |  |  |
| Lot Feat: | Back Lane, Backs on to Park/Green Space, Low Maintenance Landsca |        |                  |  |  |

Inclusions:

N/A

Our townhomes have wonderful finishes in them including Luxury Vinyl Plank floors, and two modern, subtle colour schemes to choose from. And because these are pre-sale Townhomes, you can choose your selections with us such as flooring, lighting, cabinetry or A/C units! Photos are representative.