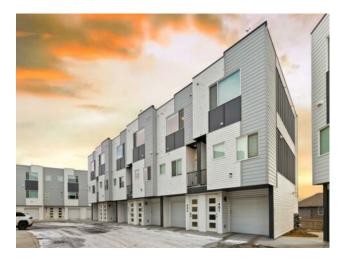

## 402, 101 Panatella Square NW Calgary, Alberta

MLS # A2204211

\$440,000

| Division: | Panorama Hills         |        |                  |  |
|-----------|------------------------|--------|------------------|--|
| Type:     | Residential/Five Plus  |        |                  |  |
| Style:    | 2 Storey               |        |                  |  |
| Size:     | 1,211 sq.ft.           | Age:   | 2019 (6 yrs old) |  |
| Beds:     | 2                      | Baths: | 2 full / 1 half  |  |
| Garage:   | Single Garage Detached |        |                  |  |
| Lot Size: | -                      |        |                  |  |
| Lot Feat: | See Remarks            |        |                  |  |
|           |                        |        |                  |  |

**Features:** No Animal Home, No Smoking Home, Open Floorplan

Inclusions: NA

Beautiful 2 story Townhouse in Panorama hills, Main floor features 10ft vinyl plank floors throughout, kitchen with quartz island Stainless steel appliances, Bright and open concept. 2 pc bathroom and Laundry on the top level. Upstairs features 2 bedrooms Master with 3piece ensuite. Single garage attached located close to shopping, schools, Vivo Rec Center,