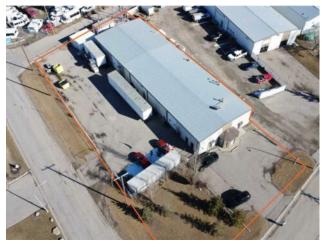

Bldg. Name: 
Bus. Name: 
Size: 7,458 sq.ft.

Zoning: IB-2

Addl. Cost: 
Based on Year: 
Utilities: 
Parking: 
Lot Size: 
Lot Feat: -

7,458 SF freestanding building on 0.56 Acres located at East Lake industrial Park. Ideal use for manufacturing and fabrication. In this industrial building includes 920 SF of main floor office and 920 SF of bonus mezzanine. Wide and functional warehouse, which includes 5 drive-in doors (12 Ft w x 14 Ft h), heavy power at 400 Amps (TBV), 16 Ft clear height, and compressed air system in place. In addition, there is Telus cell tower on site for additional income (contact agent for more details). Close proximity to Veteran Boulevard NE and Queen Elisabeth II Highway.