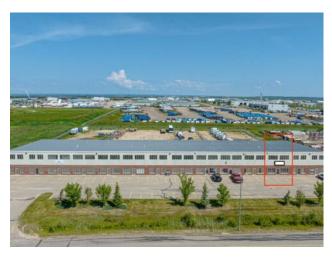

## 23, 10322 74 Avenue Clairmont, Alberta

MLS # A2204240

Inclusions:

n/a

Single shop bay + office with WAY more yard than other multi bay shops. Plenty of room in the massive back yard. Shop has 10' W x 12' H overhead automatic door, 3 phase electrical, shop bathroom + a large 750 Sq Ft mezzanine (not included in Sq Ft ) The space also has a nice reception space with 2 private offices, a bathroom and a kitchenette. Paved front and paved loop around the building. Base Rent is \$2800/month plus Additional Rent of \$1094/month for a Total of \$3894/month plus GST. Owner is a licensed Realtor in Alberta.