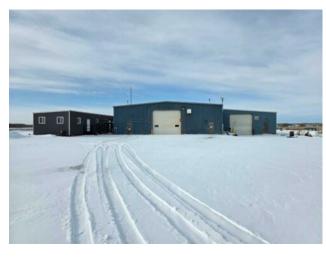

## \$8 per sq.ft.

Division: Centre West Business Park

Type: Industrial

Bus. Type: Sale/Lease: For Lease

Bldg. Name: Bus. Name: Size: 9,768 sq.ft.

Zoning: -

Inclusions: 1-Ton Cranes x2

8,700sq.ft of shop space + 1,068sq.ft of detached office available for lease! The 60ft x 100ft main shop is equipped with a 16 x 14 OH Door, 10 x 10 OH Door, floor drains, 2x 1-ton cranes, natural gas space heaters, 400Amp power, 360sq.ft storage seacan and 2 washrooms. Connected to another 36ft x 75ft bay with floor drain, separate heat and another 16 x 14 OH Door. The office comes with desks included and ample space for your business to operate. Additional rent at \$2.5/sq.ft, total monthly payment: \$6,512 Base Rent + GST, \$2,035 Additional Rent + GST = \$8,974.35 + utilities and maintenance.