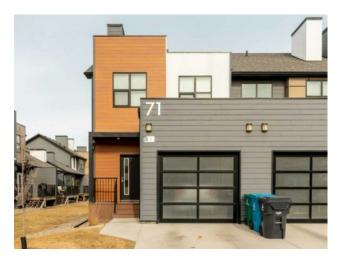

## 1, 71 Aquitania Circle W Lethbridge, Alberta

MLS # A2204438

\$380,000

| Division: | The Crossings                                   |        |                  |  |  |
|-----------|-------------------------------------------------|--------|------------------|--|--|
| Type:     | Residential/Four Plex                           |        |                  |  |  |
| Style:    | 2 Storey                                        |        |                  |  |  |
| Size:     | 1,341 sq.ft.                                    | Age:   | 2017 (8 yrs old) |  |  |
| Beds:     | 3                                               | Baths: | 2 full / 1 half  |  |  |
| Garage:   | Off Street, Parking Pad, Single Garage Attached |        |                  |  |  |
| Lot Size: | -                                               |        |                  |  |  |
| Lot Feat: | Landscaped, La                                  | awn    |                  |  |  |

Features: High Ceilings, Kitchen Island, Open Floorplan, Vinyl Windows, Walk-In Closet(s)

Inclusions: Window Coverings

Welcome to The Park Condominiums, where modern design meets low-maintenance living. This beautifully designed 3-bedroom, 2.5-bathroom unit boasts a bright and open main level, ideal for both entertaining and relaxation. The stylish kitchen features contemporary appliances, while the adjoining dining area opens to a charming outdoor patio overlooking a scenic courtyard. The spacious living room is bathed in natural light, creating the perfect space to unwind. Upstairs, you'll find three inviting bedrooms, including a generous master suite with its own ensuite bathroom. Additional highlights include an attached garage and hassle-free living, perfect for those seeking a simplified lifestyle. Located close to all amenities, The Park Condominiums offer the perfect blend of convenience and modern comfort. Don't miss your chance to make this beautiful home yours, contact your Realtor today for a private tour!