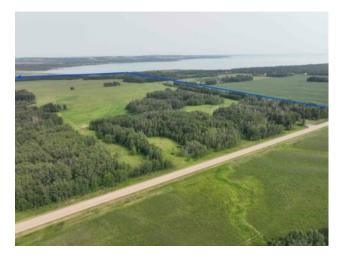

## ON Highway 771 Rural Ponoka County, Alberta

MLS # A2204466

\$2,500,000

Division: NONE

Cur. Use: Cattle, Livestock, Pasture

Style: 
Size: 0 sq.ft. Age: 
Beds: - Baths: 
Garage: 
Lot Size: 151.65 Acres

Lot Feat: -

**Heating:** Water: Well Floors: Sewer: Roof: **Near Town:** Rimbey **Basement:** LLD: 15-42-1-W5 **Exterior:** Zoning: CR Foundation: **Utilities:** 

Features: -

Major Use: Land Only

Half section of land that is also an excellent opportunity for a comprehensive development that supports the residential and recreational needs of an ever growing population in this area. Located north of Parkland Beach Marina at the north end of Gull Lake. Close to the marina, playground, boat launch, Jorgy's Store & Liquor Store laundromat, public beach and a beautiful golf course! 3 Land Titles being offered as one parcel for sale on this half section of land that borders Gull Lake. So many possibilities!! Land is zoned CR and sits within the West Gull Lake Overview Plan; ready for development. Speak to the County about the number of lots that can be created here - Ponoka County is very good to work with! Land has been used as pasture, could be cultivated and farmed for crops. Sells with LINC 0032276230 and LINC 0024838971. 4.7 acres was subdivided out of the NW quarter and the NE 151.65 acres is an unsubdivided quarter as it touches the edge of the lake. The lake is very shallow at this location.