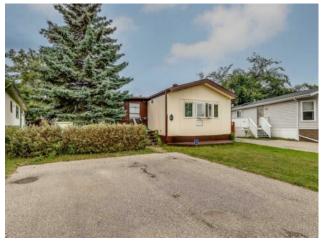

## 40, 6724 17 Avenue SE Calgary, Alberta

## MLS # A2204530

Forced Air, Natural Gas

Carpet, Laminate

Asphalt Shingle

-

-

-

\_

## \$77,000

| Division: | Red Carpet                |        |   |  |
|-----------|---------------------------|--------|---|--|
| Туре:     | Mobile/Manufactured House |        |   |  |
| Style:    | Mobile Home-Single Wide   |        |   |  |
| Size:     | 1,072 sq.ft.              | Age:   | - |  |
| Beds:     | 2                         | Baths: | 1 |  |
| Garage:   | Driveway, Parking Pad     |        |   |  |
| Lot Size: | -                         |        |   |  |
| Lot Feat: | -                         |        |   |  |
|           | Water:                    | -      |   |  |
|           | Sewer:                    | -      |   |  |
|           | Condo Fe                  | e: -   |   |  |
|           | LLD:                      | -      |   |  |
|           | Zoning:                   | -      |   |  |
|           | Utilities:                | -      |   |  |

Great opportunity to enter into homeownership for under 100k! Two bedroom one bathroom mobile home next to Elliston Park in N.E Calgary. Park fees include water, sewer, garbage and land lease fee. Recently updated kitchen cupboards and bathroom. Walking distance to shops restaurants and Public transportation. Walking access to the annual Global festival. Easy to maintain outdoor space great neighbours.