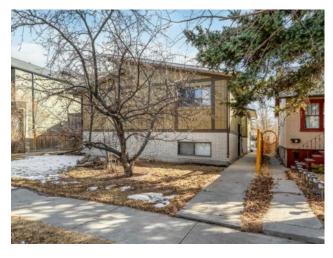

## 423 10 Avenue NE Calgary, Alberta

MLS # A2204533

\$1,499,500

| Division: | Renfrew             |        |                   |  |
|-----------|---------------------|--------|-------------------|--|
| Type:     | Multi-Family/4 plex |        |                   |  |
| Style:    | Townhouse           |        |                   |  |
| Size:     | 2,221 sq.ft.        | Age:   | 1977 (48 yrs old) |  |
| Beds:     | -                   | Baths: | -                 |  |
| Garage:   | Assigned            |        |                   |  |
| Lot Size: | 0.14 Acre           |        |                   |  |
| Lot Feat: | -                   |        |                   |  |
|           |                     |        |                   |  |

Features: See Remarks, Storage

Inclusions: all window coverings, 4 Fridges, 4 stoves, 3 dishwashers, 4 washers, 4 dryers, 3 microwaves

Fantastic LEGAL 4 plex! All units are completely self contained townhomes. Well maintained and in great conditions. Long term tenants. 8 year old roof, Shows very well. Great location close to downtown and many amenities. made up of 1 - 3 bedroom unit and 3 - 2 bedroom units. All are units are 1,047 sqft all with their own laundry facilities.