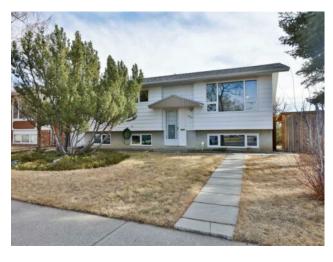

## 1926 23 Avenue N Lethbridge, Alberta

MLS # A2204584

\$414,900

| Division: | Winston Churchill      |         |                   |  |  |
|-----------|------------------------|---------|-------------------|--|--|
| Type:     | Residential/House      |         |                   |  |  |
| Style:    | Bi-Level               |         |                   |  |  |
| Size:     | 1,071 sq.ft.           | Age:    | 1976 (49 yrs old) |  |  |
| Beds:     | 5                      | Baths:  | 2                 |  |  |
| Garage:   | Double Garage Detached |         |                   |  |  |
| Lot Size: | 0.13 Acre              |         |                   |  |  |
| Lot Feat: | Back Lane, Lan         | dscaped |                   |  |  |

Features: Laminate Counters, Open Floorplan

Inclusions: None

Welcome to this spacious 5-bedroom bi-level home located in Winston Churchill! Perfectly situated on a quiet, family-friendly street, this home offers a fantastic blend of comfort, style, and space for everyone. Step inside to discover a bright and inviting layout with large new windows that fill the home with natural light. The open-concept living and dining areas are perfect for family gatherings and entertaining guests. The kitchen is well-appointed with ample cabinetry, making it a dream for anyone who loves to cook and entertain. With 5 generously sized bedrooms, this home offers plenty of room for a growing family or guests. Outside, you'll love the large backyard that provides plenty of space for outdoor activities, gardening, or simply relaxing in the fresh air. The double detached garage offers secure parking and additional storage space, making it a practical feature of this already fantastic property. Located on a great street, this home is close to parks, schools, shopping, and all the amenities Lethbridge has to offer, making it the perfect place to call home. Whether you're looking for a family home with room to grow or a place to settle down, this house on the Northside is sure to check all your boxes.