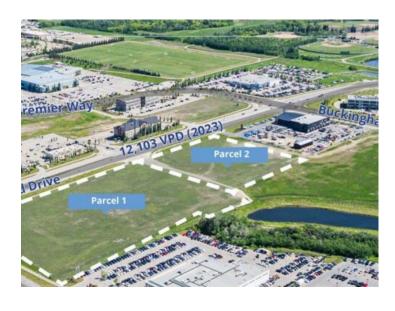

## NW3-53- 23-W4 Sherwood Park, Alberta

MLS # A2204610

\$8,274,500

Division: Sherwood Business Park

Lot Size: 12.78 Acres

Lot Feat: 
By Town: 
LLD: 
Zoning: C2

Water: 
Sewer: 
Utilities: -

Click brochure link for more details\*\* This up to 12.78-acre development opportunity in northwest Sherwood Park consists of Parcel 1 (8.71 acres) and Parcel 2 (4.07 acres), offering high-visibility corner exposure near Anthony Henday Drive in a rapidly expanding commercial district. Surrounded by established retail amenities, including Costco Wholesale, the site is well-positioned for future development in a high-growth area. With excellent accessibility and a desirable location, this property presents a prime opportunity for investors and developers looking to capitalize on its potential.