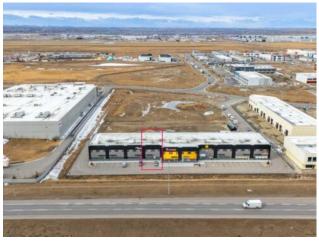

Bldg. Name: 
Bus. Name: 
Size: 1,997 sq.ft.

Zoning: I-G

Addl. Cost: 
Based on Year: 
Utilities: 
Parking: 
Lot Size: 
Lot Feat: -

Seize this exceptional opportunity to establish your business in Alpine Industrial Park, a brand new development in the thriving Jacksonport area. This 1,997 sq. ft. industrial bay features 22 ft ceilings, large windows for natural light, a 12X14 Drive-In rear loading door, and 225 Amp electrical service, making it ideal for most businesses requirments. Built with energy efficient SIP panels, it ensures long term savings on energy costs. Strategically located along Metis Trail, this bay offers maximum daily exposure with high traffic flow and excellent signage visibility. Zoned IG, it accommodates a variety of uses, including mechanic shops, car detailing, kitchen cabinet stores, and a variety of warehouse uses. With exceptional visibility, accessibility, and flexibility, this is the perfect space to grow your business—call today for more information!