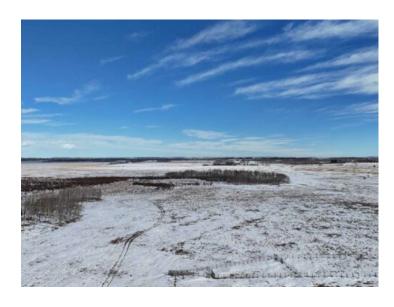

## On Range Road 11 Rural Red Deer County, Alberta

MLS # A2204665

\$780,000

Division: NONE

Lot Size: 120.00 Acres

Lot Feat: 
By Town: Red Deer

LLD: 12-38-1-W5

Zoning: AG

Water: Dugout

Sewer: 
Utilities: -

Here is a chance to own 120 acres West of Red Deer off Burnt Lake Trail. This property has been used for grazing cattle and is on a dead end road making it a perfect private piece of nature. The property is fenced and includes a solar watering system and corrals to load livestock. With a mix of trees and pasture the possibilities are endless for the next buyer's vision. If you are looking for privacy on a low traffic road but still close to Red Deer and Sylvan Lake this may be the right property for you.