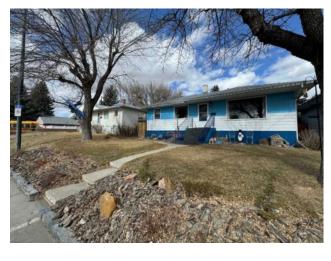

## 1315 16 Avenue S Lethbridge, Alberta

MLS # A2204835

\$349,900

| Division: | Agnes Davidson                                                |        |                   |  |  |
|-----------|---------------------------------------------------------------|--------|-------------------|--|--|
| Type:     | Residential/House                                             |        |                   |  |  |
| Style:    | Bungalow                                                      |        |                   |  |  |
| Size:     | 1,040 sq.ft.                                                  | Age:   | 1954 (71 yrs old) |  |  |
| Beds:     | 4                                                             | Baths: | 2                 |  |  |
| Garage:   | Alley Access, Parking Pad, Rear Drive, Single Garage Detached |        |                   |  |  |
| Lot Size: | 0.14 Acre                                                     |        |                   |  |  |
| Lot Feat: | Back Lane, Back Yard                                          |        |                   |  |  |

Features: Built-in Features

Inclusions: 2 Fridges, 1 stove, 1 dishwasher, 2 washers, 2 dryers, window coverings, microwave,

1954 charming bungalow with some great original character. This home offers 2 bedrooms, 1 bath upstairs. This home features the original hardwood floors, arched details, built in cabinet in a separate dining room. The primary bedroom has a door to a private deck overlooking the back yard. There is a separate entrance to the basement with 2 bedrooms, kitchen, large living area, egress vinyl windows, laundry and a bath. There is a single detached garage and a 3 offstreet parking pad backing on to a lane. Fully fenced large yard, landscaped and a nice patio.