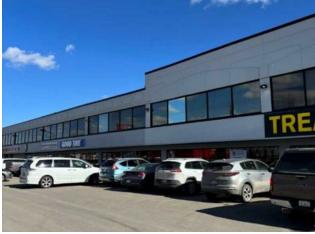

## 208, 1830 52 Street SE Calgary, Alberta

## MLS # A2204909

## \$12 per sq.ft.

| Division:   | Forest Lawn    |   |
|-------------|----------------|---|
| Туре:       | Retail         |   |
| Bus. Type:  | -              |   |
| Sale/Lease: | For Lease      |   |
| Bldg. Name: | -              |   |
| Bus. Name:  | -              |   |
| Size:       | 1,133 sq.ft.   |   |
| Zoning:     | -              |   |
|             | Addl. Cost:    | - |
|             | Based on Year: | - |
|             | Utilities:     | - |
|             | Parking:       | - |
|             | Lot Size:      | - |
|             | Lot Feat:      | - |
|             |                |   |

Second floor office space

-

-

\_

-

-

n/a

Heating: Floors: