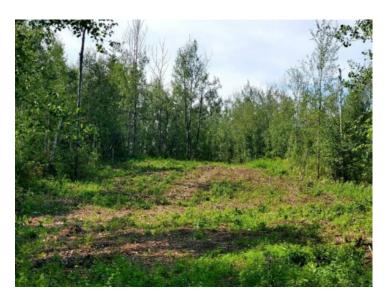

## \$80,000

Division: NONE

Lot Size: 0.99 Acre

Lot Feat: Backs on to Park/Green Space, Cul-De-Sac, Gentle Sloping

By Town: Lac La Biche

LLD: -

Zoning: CR

Water: Other

Sewer: Other

Utilities: Electricity at Lot Line, Natural Gas at Lot Line

McGrane estates is a subdivision on the south side of Lac La biche lake close to the Mission beach. There is access to the lake with a community path, come enjoy the weekend recreation. With the upwards slope of the lot, a walk out cottage with second floor would grant you views of the lake. the lot has been opened up and been mulched, ready to fully develop. Municipal water and sewer is now available at this lot, so living here would be a breeze!