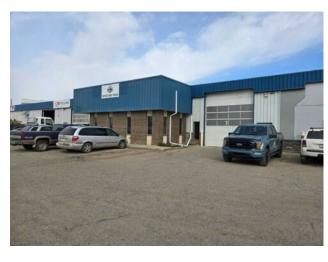

## 170, 8319 Chiles Ind Avenue Red Deer, Alberta

MLS # A2205046

Heating:
Floors:
Roof:
Exterior:
Water:
Sewer:
Inclusions:

N/A

## \$6 per sq.ft.

| Division:   | Chiles Industrial Park |
|-------------|------------------------|
| Туре:       | Industrial             |
| Bus. Type:  | -                      |
| Sale/Lease: | For Lease              |
| Bldg. Name: | -                      |
| Bus. Name:  | -                      |
| Size:       | 5,848 sq.ft.           |
| Zoning:     | l1                     |
|             | Addl. Cost:            |
|             | Based on Year: -       |
|             | Utilities: -           |
|             | Parking: -             |
|             | Lot Size: -            |
|             | Lot Feat: -            |
|             |                        |

Located in Chiles Industrial Park, this 5,848 SF unit is available for lease. The unit features a reception area, three front offices, two washrooms, a boardroom, a staff lunchroom with a sink, and additional closet and storage space. The shop is wide-open with a storage mezzanine and (1) 16' x 16' overhead door. The yard is fully paved with dedicated yard space along the east side of the property and ample parking available. Additional Rent is \$4.06 per square foot for the 2025 budget year. This introductory lease rate is for the first year of a long term lease to a qualified Tenant, with escalations.