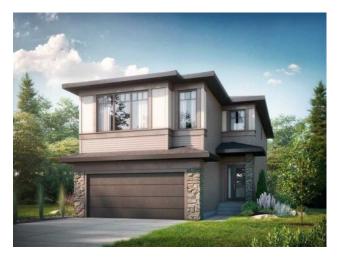

## 60 Key Cove SW Airdrie, Alberta

MLS # A2205132

\$764,900

| Division: | Key Ranch              |             |                  |  |  |
|-----------|------------------------|-------------|------------------|--|--|
| Type:     | Residential/House      |             |                  |  |  |
| Style:    | 2 Storey               |             |                  |  |  |
| Size:     | 2,469 sq.ft.           | Age:        | 2025 (0 yrs old) |  |  |
| Beds:     | 3                      | Baths:      | 2 full / 1 half  |  |  |
| Garage:   | Double Garage Attached |             |                  |  |  |
| Lot Size: | 0.11 Acre              |             |                  |  |  |
| Lot Feat: | Backs on to Park/G     | Green Space |                  |  |  |

Features: Bathroom Rough-in, Double Vanity

Inclusions: N/A

Nestled in the peaceful, family-friendly Key Ranch community, this home offers a serene environment with walking paths and easy access to local amenities. Enjoy the best of both worlds: a quiet, suburban setting just moments from everything you need. This luxurious walkout home features a rear elevated deck and ground-level concrete patio, perfect for outdoor entertaining. The spacious main floor flex room with sliding barn doors is ideal for a home office or study. Inside, you' Il find 9' knockdown ceilings and a stunning L-shaped kitchen with a large central island, walk-through pantry, stainless steel appliances, quartz countertops, and soft-close cabinets. The primary bedroom retreat offers a 5-piece ensuite with a free-standing soaker tub, walk-in shower, and dual vanities. Additional highlights include luxury vinyl plank flooring, a 50" electric fireplace, triple-pane windows, high-efficiency furnace, and an included Smart Home System for added convenience. Photos are representative.