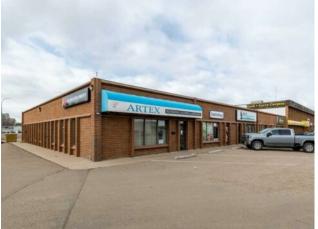

Located in a prime, high-traffic area, this CORNER UNIT offers 1323 square feet boasting unmatched visibility with double exposure on the North and East sides of the building. Situated on a prominent lot at a busy intersection, this property benefits from constant foot and vehicle traffic. With two convenient entrances and an abundance of natural light, this space provides a bright and welcoming atmosphere perfect for any business. The previous long-term tenant is retiring after decades of success in this location, offering an excellent opportunity for the next business. Ample parking is available, and the space is ready for immediate occupancy. Offered at \$11/sqft with scheduled escalations annually plus \$3.50/sqft occupancy costs of \$1,599/month plus GST and separately metered utilities. Don't miss the opportunity to lease this standout property in a highly desirable location!