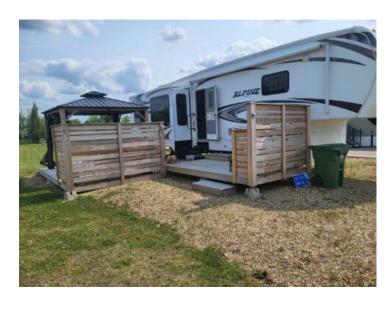

## 63B, 10032 Township Road 422 Rural Ponoka County, Alberta

MLS # A2205415

\$127,500

Division: Raymond Shores

Lot Size: 0.23 Acre

Lot Feat: Front Yard, Gazebo, Open Lot, Rectangular Lot

By Town: Rimbey

**LLD:** 13-42-1-W5

Zoning: RVR

Water: Public

Sewer: Private Sewer

Utilities: DSL, Electricity, Water

Spacious Vacant Lot – Prime Location at Raymond Shores Lake Resort! This expansive lot is ready for you to build your dream retreat— whether it's a year-round home or a seasonal getaway. Just steps from the inland marina, this prime location offers easy access to the water and all the incredible amenities of Raymond Shores Lake Resort in central Alberta. Bring in a park model home or trailer and customize your perfect escape. Enjoy a vibrant lakeside lifestyle with access to beaches, parks, fishing, boating, an indoor swimming pool, a hot tub, a gym, and more. Whether you're looking for a peaceful summer retreat or a full-time residence, this lot is your opportunity to create lasting memories in a stunning lakefront community. Don't miss out on this fantastic chance to own your piece of paradise—schedule your viewing today! (The Fifth Wheel is not included in the sale)