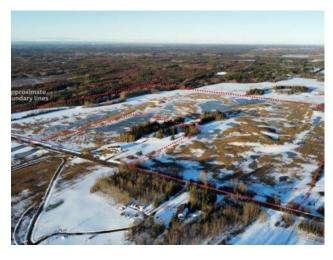

**Heating:** Water: Floors: Sewer: Roof: **Near Town:** Grande Prairie **Basement:** LLD: 22-71-4-W6 **Exterior:** Zoning: AG Foundation: **Utilities:** Features:

Major Use: Hay

What an opportunity! A beautiful quarter section less than 20 minutes east of Grande Prairie, at the end of range road 42, bordering crown land. Whether you are looking to add to your existing farming operation, want to establish a homestead, get a place where you can set up a cabin to getaway from the City or are looking at the investment potential of subdividing the land into residential acreages, you are not going to want to miss this opportunity. The land has a gentle rolling topography, and a stand of evergreen trees along the south border. The cultivated land is currently in hay and will be ready for a new buyer to harvest this summer or have a neighbouring rancher crop on shares. The south side of this property abuts a crown land grazing lease with thousands of acres of recreational crown land beyond the Wapiti Corridor Recreation Area. For more information or to arrange a viewing of this property reach out to your favorite Real Estate Professional!