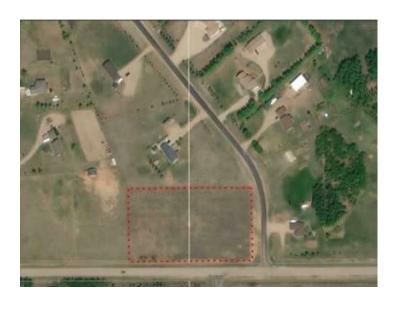

## Lot 17 Ascot Drive Rural Wainwright No. 61, M.D. of, Alberta

MLS # A2205455

\$69,500

Division: NONE

Lot Size: 2.92 Acres

Lot Feat: 
By Town: Wainwright

LLD: 18-44-6-W4

Zoning: Country Residential - R

Water: None

Sewer: 
Utilities: None

Last Original lot Priced to SELL! Excellent Residential Development Opportunity. Peaceful location in established Acreage subdivision. Paved road access only 3.5 miles from Town of Wainwright. Standard utilities nearby. Priced competitively with a great location. Why not build in this peaceful community?