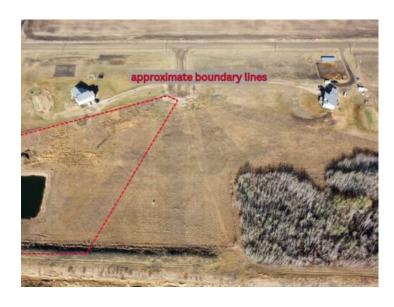

## 5, 715049 Range Road 40 Rural Grande Prairie No. 1, County of, Alberta

MLS # A2205489

\$149,000

Division: NONE

Lot Size: 3.94 Acres

Lot Feat: 
By Town: Bezanson

LLD: 31-71-3-W6

Zoning: CR-2

Water: None

Sewer: 
Utilities: -

One of three adjoining vacant lots for sale in a 5-lot subdivision located less than 1km off the paved HWY 670 in the Glen Leslie area, just 15 minutes east of Grande Prairie. Buy the lot, pick your plan, and choose your own builder. Approaches are in and power and gas are already on the lot. Lot 5 is 3.94 acres and has a dugout on the property. And with two lots for sale to the north, you could buy two and double up your land size or have your friend or family member purchase a property too so you can know who your neighbors will be! Lots are zoned CR-2. Take a drive out and have a look or contact your favorite Real Estate Professional for more information.