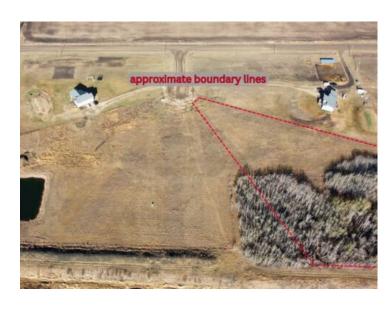

Water: None

Sewer: 
Utilities: -

One of three adjoining vacant lots for sale in a 5-lot subdivision located less than 1km off the paved HWY 670 in the Glen Leslie area, just 15 minutes east of Grande Prairie. Buy the lot, pick your plan, and choose your own builder. Approaches are in and power and gas are already on the lot. Lot 6 is 4.21 acres and has a great stand of trees. And with two lots for sale on to the south of this property, you could buy two and double up your land size or have your friend or family member purchase a property too so you can know who your neighbors will be! Lots are zoned CR-2. Take a drive out and have a look or contact your favorite Real Estate Professional for more information.