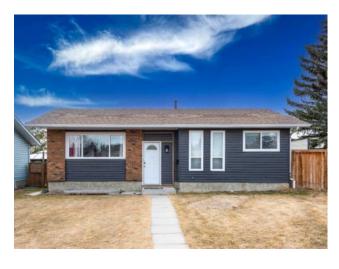

## 423 Rundleson Place NE Calgary, Alberta

MLS # A2205615

\$550,000

| Division: | Rundle                                           |        |                   |
|-----------|--------------------------------------------------|--------|-------------------|
| Type:     | Residential/House                                |        |                   |
| Style:    | Bungalow                                         |        |                   |
| Size:     | 964 sq.ft.                                       | Age:   | 1977 (48 yrs old) |
| Beds:     | 5                                                | Baths: | 2                 |
| Garage:   | Off Street, Parking Pad                          |        |                   |
| Lot Size: | 0.10 Acre                                        |        |                   |
| Lot Feat: | Back Lane, Back Yard, Cul-De-Sac, Pie Shaped Lot |        |                   |

Features: Granite Counters, Separate Entrance

Inclusions: N/A

This well-maintained 5 bedroom, 2 bathroom bungalow in the desirable Rundle NE area of Calgary offers over 1800 sq. ft. of spacious living space, perfect for growing families or those needing extra room. The home features generously sized bedrooms with plenty of natural light, a large backyard with a deck ideal for outdoor gatherings, and a thoughtful layout throughout. Located just minutes from schools, shopping centers, and a nearby hospital, this home combines convenience with comfort. Move-in ready and full of potential, don't miss the opportunity to make this charming bungalow yours. Call your favorite realtor to schedule a private viewing today!