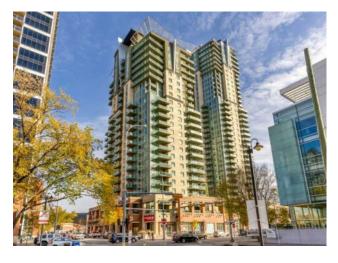

## 1001, 1410 1 Street SE Calgary, Alberta

MLS # A2205661

\$449,900

Division: Beltline Residential/High Rise (5+ stories) Type: Style: Apartment-Single Level Unit Size: 920 sq.ft. Age: 2006 (19 yrs old) **Beds:** Baths: Garage: Heated Garage, Parkade, Secured, Titled, Underground Lot Size: Lot Feat:

Inclusions: dishwasher; stove; microwave hood fan; refrigerator; washer; dryer; window coverings

Sought after 2 bedrooms, 2 baths, TWO Titled Underground Parking - NW corner home in the SASSO building, is one of few that offers UNOBSTRUCLED Mountain and Down town skyline views! This condo features high 9' ceilings, floor to ceilings windows that showcase the view from every room, open concept and in-suite laundry. The kitchen is upgraded with granite counter tops, stainless steel appliances, tiled back splash and gorgeous cappuccino colored cabinets. The Primary bedroom boasts a large walk-through closet and 4pc en-suite bathroom. Unit comes with TWO Underground secure parking stalls and storage locker. Building amenities include: gym, games room, hot tub, sauna and party room. Sasso is located seconds from the C-Train station and Stampede Park, walking distance to the river and restaurants and shops. Freshly painted, new flooring, ready for immediate possession. Book your showing today.