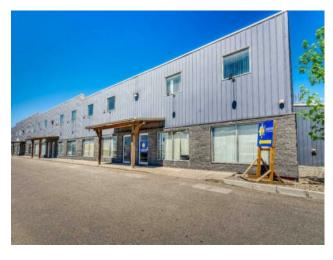

## 12, 10 Wrangler Place Rural Rocky View County, Alberta

MLS # A2205738

\$790,000

NONE Division: Industrial Type: **Bus. Type:** Sale/Lease: For Sale Bldg. Name: -Bus. Name: Size: 4,003 sq.ft. Zoning: DC-76

Heating: Addl. Cost: Forced Air Floors: **Based on Year:** Roof: **Utilities: Exterior:** Parking: Water: Lot Size: 0.70 Acre Sewer: Lot Feat:

Inclusions: N/A

End Bay. 3 assigned Off Street Parking Stalls. Great Investment. Patton Industrial Park. 2 Stories. Upper level is Offices Total 5 Offices. 2 Washrooms. 2 mini kitchens Warehouse is a 40' Bay, clear span, with sump. with Crane and 2 Loading Doors Oversized. Power Operated.16'x12'. Secured. Fenced. Industrial Storage Yard. Ceiling Height 20'. Power 200A,120/208V. Warehouse is heated radiant heat. HVAC Office. Condo fee \$686. per month. Owner is Retiring. LOCATION. LOCATION, LOCATION. Access to all major traffic routes. Glenmore Trail, 22X, Stoney Trail. Deerfoot Trail, Barlow Trail, #1 Highway. Commercial Property - Industrial/warehouse Bay. 3 Main Level Offices plus 2 Upper-Level Offices with kitchens and washrooms. Plus, Fenced Industrial Backyard (Storage Lot): is ready for all kinds of business. Currently this Commercial Property (Corner Bay) is tenant occupied. Leased to 2028. This Commercial Property has a perfect location: convenient access to many Calgary's major traffic routs including Glenmore Trail, Stoney Trail, Deerfoot Trail and Barlow Trail.