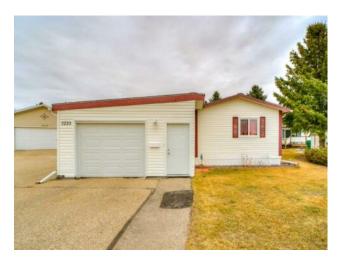

## 3223 31 Street S Lethbridge, Alberta

MLS # A2205866

\$219,900

| Division: | Parkbridge Estates        |        |                   |  |
|-----------|---------------------------|--------|-------------------|--|
| Туре:     | Mobile/Manufactured House |        |                   |  |
| Style:    | Mobile Home-Single Wide   |        |                   |  |
| Size:     | 1,088 sq.ft.              | Age:   | 2001 (24 yrs old) |  |
| Beds:     | 3                         | Baths: | 2                 |  |
| Garage:   | Single Garage Attached    |        |                   |  |
| Lot Size: | -                         |        |                   |  |
| Lot Feat: | -                         |        |                   |  |

Features: -

**Inclusions:** fridge, stove, dishwasher, washer, dryer, garage door opener and control, window coverings, deep freeze and fridge in garage, a/c unit

This well-maintained 1,088 sq. ft. home in the vibrant adult community of Parkbridge Estates is a must-see if downsizing is on your mind! Featuring 3 bedrooms and 2 bathrooms, it offers a spacious open-concept kitchen and living area for comfort and ease. The additional bedrooms provide flexibility for an office or hobby space. Key updates include a new furnace (approx. 10 years ago) and a hot water tank (replaced 2 years ago). Enjoy the convenience of a 17' x 26' attached garage with a separate enclosed storage area, plus a bright sunroom leading to a deck—perfect for BBQ season. Buyer approval required by Parkbridge Estates management.