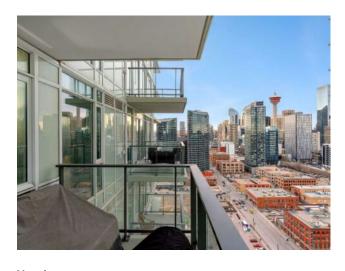

Inclusions: N/A

MOVE-IN-READY 1-BED/1-BATH CONDO W/ CALGARY TOWER VIEWS & PREMIUM AMENITIES IN THE ICONIC GUARDIAN! SOARING ABOVE THE CITY on the 22nd floor of The Guardian South Tower is a modern and stylish 1-bed / 1-bath condo, offering an open-concept living space with floor-to-ceiling windows and a well-equipped Olympic gym in one of Calgary's most iconic high-rises! Located in the heart of Beltline, this unit features Vinyl flooring throughout, luxury cabinet-integrated appliances, & a private balcony showcasing the Calgary Tower and skyline views — a perfect spot to take in the city lights! Whether you're a young professional, first-time buyer, or investor, you will be pleased to find that this condo checks all the boxes. The sleek kitchen features quartz countertops, flat-panel modern cabinetry, built-in stainless-steel appliances, and an ALLURING glass backsplash. There's plenty of room to entertain around the dining table which is big enough to comfortably seat 4, & the living space comfortably fits a cozy sectional and entertainment setup for laid-back evenings or movie nights. The bedroom includes a generous closet and large window, and the 4-piece bathroom is finished with clean, modern touches. To complete the unit there is in-suite laundry, A/C, and an assigned storage locker (#437, bicycle rm 3). The Guardian is known for providing several special perks for its' residents-- its EXCEPTIONAL amenities, including a fully-equipped fitness centre with multiple squat racks, yoga studio, social lounge with a garden terrace, workshop, and concierge service. On top of that, the building does ALLOW short-term rentals and pets with board approval. The building has parking available at an additional cost of \$225/month. The Guardian is also renowned for its' unbeatable location, you're just steps from