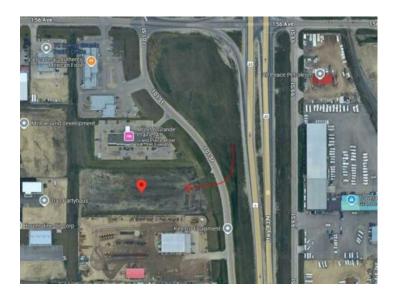

## 15302 101 Street Clairmont, Alberta

MLS # A2206049

\$1,944,000

Division: N/A

Lot Size: 4.32 Acres

Lot Feat: 
By Town: 
LLD: 
Zoning: CC

Water: 
Sewer: 
Utilities: -

You've heard it before, but for this property, it's worth repeating: Location, Location, Location! This vacant commercial land offers convenience with easy access off a service road and exceptional visibility from HWY 43. Situated next to Ken-Co Equipment Ltd., and directly across from Traveland RV, this property is perfectly positioned for a wide range of commercial development opportunities. Whether you're planning to build a retail store, office space, or other type of commercial venture, this land is ready for development and set to attract attention from passersby. Key Features: Prime location with high traffic visibility Easy access off a service road Vacant commercial land, ready for immediate development Permitted Uses: \* Automotive/Recreation Vehicle Sales and Rental, \*Banks/Financial Institutions, \*Clinics, \*Convenience Food Stores, \*Dry Cleaning and Laundry Depots, \* Eating Establishments, \* Florist Shops, \*Gas Bars, \*Hotels, \*Laundromats, \*Motels, \*Office or Office Buildings, \*Medical/Dental Offices, \*Personal Service Shops, \*Pharmacies, \*Restaurants, \*Retail Stores, \*Theatres (Movie and Stage), \*Utilities, \*Vehicle Washes, \*Warehouse Stores. Many additional discretionary uses. This exceptional property offers endless possibilities for development in one of the most highly sought-after locations in the area. Don't miss out! Contact us today to schedule a viewing and secure this prime commercial land for your next project!