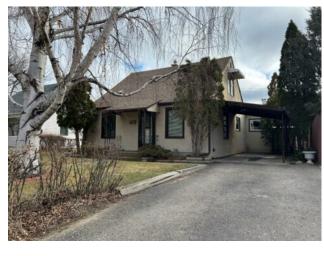

## 949 16 Street S Lethbridge, Alberta

MLS # A2206127

\$293,000

| Division: | London Road         |        |                   |  |
|-----------|---------------------|--------|-------------------|--|
| Type:     | Residential/House   |        |                   |  |
| Style:    | 1 and Half Storey   |        |                   |  |
| Size:     | 1,370 sq.ft.        | Age:   | 1948 (77 yrs old) |  |
| Beds:     | 3                   | Baths: | 1                 |  |
| Garage:   | Carport, Off Street |        |                   |  |
| Lot Size: | 0.15 Acre           |        |                   |  |
| Lot Feat: | Back Yard           |        |                   |  |

n/a

Inclusions:

Lovely cozy home in excellent location, one block to hospital and other amenities. Excellent starter or revenue property. Well-maintained inside and out with a huge yard suitable for a double garage. Some windows replaced and shingles only 2-3 years old. Almost new furnace. M/F family room has a wood burning stove. There is no basement but main floor plan is excellent and 2 additional bedrooms upstairs with one on the main.