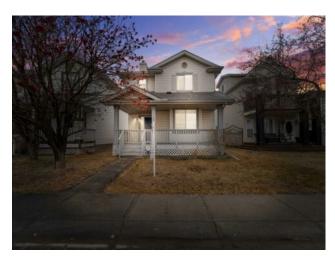

## 284 Chaparral Ridge Circle SE Calgary, Alberta

MLS # A2206205

\$639,900

Division: Chaparral Residential/House Type: Style: 2 Storey Size: 1,383 sq.ft. Age: 1998 (27 yrs old) **Beds:** Baths: 3 full / 1 half Garage: Alley Access, Double Garage Detached Lot Size: 0.08 Acre Lot Feat: Back Lane, Back Yard, Landscaped, Lawn, Rectangular Lot

Features: Kitchen Island

Inclusions: Gazebo

NO FRONT NEIGHBOR – OFFERING AMAZING VIEWS. Welcome to 284 Chaparral Ridge Circle, a beautifully updated home perched along the scenic Chaparral Ridge with unobstructed views and an abundance of natural light. Recent upgrades, including newer roof shingles, updated windows, a new hot water tank, Central AC, and enhanced outdoor spaces with a new north fence and deck railings, ensure both style and durability. The front entrance welcomes guests with a spacious layout and a built-in seating area, leading into the heart of the home where a striking gas fireplace, framed by a rich wood mantle, serves as the perfect focal point. Luxury laminate flooring and a sophisticated palette of contemporary paint colors create a warm and inviting ambiance throughout. The kitchen is both stylish and functional, featuring crisp white cabinetry, a central island, and vaulted ceilings that enhance the airy feel of the breakfast nook. Wake up to breathtaking sunrise views from the serene primary suite, complete with a walk-in closet and a beautifully modern ensuite bath. The upper floor is completed with two additional bedrooms and a secondary bathroom. The fully finished lower level extends the home's livable space, offering a three-piece bath and endless possibilities for relaxation or entertaining. The backyard is designed for outdoor enjoyment, featuring a gas line to the back deck for easy BBQing. Perfectly positioned in a prime location, this home is a true sanctuary where modern comfort meets natural beauty.