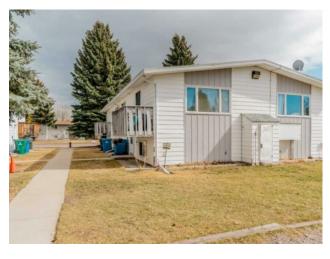

## 4, 2402 23 Street N Lethbridge, Alberta

MLS # A2206272

\$199,900

| Division: | Winston Churchill     |        |                   |  |
|-----------|-----------------------|--------|-------------------|--|
| Type:     | Residential/Four Plex |        |                   |  |
| Style:    | Bi-Level              |        |                   |  |
| Size:     | 466 sq.ft.            | Age:   | 1974 (51 yrs old) |  |
| Beds:     | 2                     | Baths: | 1 full / 1 half   |  |
| Garage:   | Off Street            |        |                   |  |
| Lot Size: | -                     |        |                   |  |
| Lot Feat: | Standard Shaped Lot   |        |                   |  |

Features: Separate Entrance

Inclusions: N/A

Check out this impeccably maintained condo located on the desirable north side of Lethbridge. Offering two spacious bedrooms and two bathrooms, this home provides a comfortable and functional layout. The main floor features an open-concept living room, kitchen, and dining area, along with a convenient two-piece bathroom. Step outside to the private deck off the living room, perfect for enjoying your morning coffee or relaxing in the evening. This condo is move-in ready. Ideally situated near schools and shopping, it's an affordable and welcoming option for anyone seeking a hassle-free home. Call your favorite realtor to book a showing today!