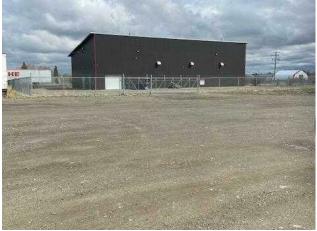

Here's an opportunity that may never come around again for some time. Buy this awesome property with both shops(excellent tenants), the cannabis growing facility and tons of space for future expansion for another shop, maybe a storage yard or whatever your heart desires. This would be the perfect location for a trucking company, towing company or any business requiring shop and yard space. Ample room for whatever you may have in mind! Steady income from from all sources. Awesome Hwy 584 frontage and a state of the art grow op. This property has it all! Vendor is open to any creative offer you may come up with.