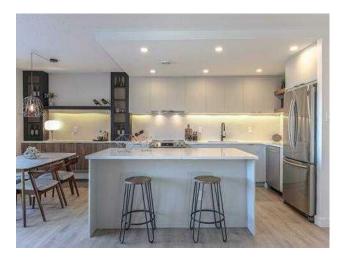

**Heating:** Water: Baseboard Sewer: Floors: Laminate Roof: Condo Fee: \$ 593 Tar/Gravel **Basement:** LLD: **Exterior:** Zoning: Brick, Concrete CC-COR Foundation: **Utilities:** 

Features: Kitchen Island

Inclusions: None

BEST RENOVATED CONDO IN BUILDING | NEW BACKSPLASH | POT LIGHTS | 2 BEDROOM PLANK FLOORING | CORNER UNIT | UNDERGROUND PARKING | Experience the pinnacle of urban sophistication in this expansive, fully renovated 860.88 sq. ft. corner residence at Wellington Estates, nestled in the dynamic heart of Calgary's coveted Beltline district. This impeccably designed 2-bedroom, 1-bathroom suite seamlessly blends contemporary elegance with everyday functionality, offering an open-concept layout bathed in natural light from its expansive windows and premier corner positioning. Designed for modern living, the residence features a thoughtfully appointed kitchen, a spacious and inviting living area, and ample storage to accommodate your lifestyle. Situated in one of Calgary's most sought-after neighborhoods, this home places you mere steps from an array of chic cafés, acclaimed restaurants, boutique shopping, and the bustling downtown core. An exceptional opportunity for professionals, couples, or astute investors seeking a refined yet convenient urban retreat.