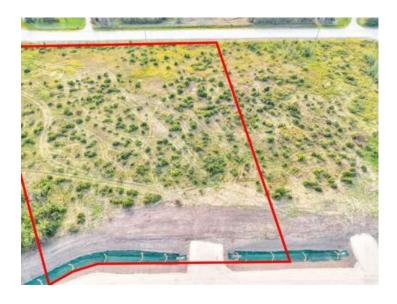

## 11, 701413 Range Road 72 Rural Grande Prairie No. 1, County of, Alberta

MLS # A2206399

\$219,000

Division: Richmond Hill Estates

Lot Size: 2.62 Acres

Lot Feat: 
By Town: Wembley

LLD: 26-71-7-W6

Zoning: CR-5

Water: None

Sewer: 
Utilities: -

Brand new development in Richmond Hill Estates! Minutes away from Grande Prairie. This community is a sought afterlocation where families have settled for years for the convenience of location as well as the stunning views both East and West. Buy a lot, Design your Plan, Connect with a Builder and make your dreams come true. Lots range of light tree cover and partially open, developingmade easy. Need help designing, drawing, or coordinating we can help connect you to the right people. Have your agent reach out to ustoday and book your showing to explore your future yard.