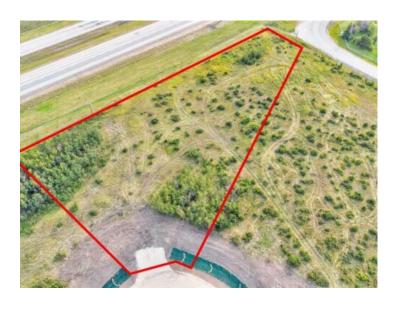

## 12, 701413 Range Road 72 Rural Grande Prairie No. 1, County of, Alberta

MLS # A2206402

\$219,000

Division: Richmond Hill Estates

Lot Size: 2.49 Acres

Lot Feat: 
By Town: Wembley

LLD: 26-71-7-W6

Zoning: CR-5

Water: None

Sewer: 
Utilities: -

Brand new development in Richmond Hill Estates! Minutes away from Grande Prairie. This community is a sought afterlocation where families have settled for years for the convenience of location as well as the stunning views both East and West. Buy a lot, Design your Plan, Connect with a Builder and make your dreams come true. Lots range of light tree cover and partially open, developingmade easy. Need help designing, drawing, or coordinating we can help connect you to the right people. Have your agent reach out to ustoday and book your showing to explore your future yard.