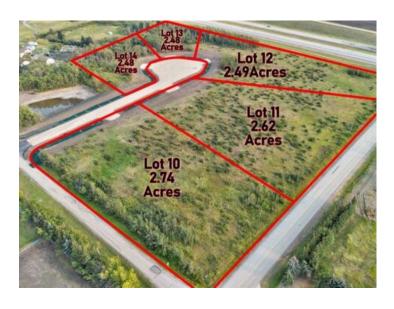

## 13, 701413 Range Road 72 Rural Grande Prairie No. 1, County of, Alberta

MLS # A2206423

\$229,000

Division: Richmond Hill Estates

Lot Size: 2.49 Acres

Lot Feat: 
By Town: Wembley

LLD: 26-71-7-W6

Zoning: CR-5

Water: None

Sewer: 
Utilities: -

Brand new development in Richmond Hill Estates! Minutes away from Grande Prairie. This community is a sought afterlocation where families have settled for years for the convenience of location as well as the stunning views both East and West. Buy a lot, Design your Plan, Connect with a Builder and make your dreams come true. Lots range of light tree cover and partially open, developingmade easy. Need help designing, drawing, or coordinating we can help connect you to the right people. Have your agent reach out to ustoday and book your showing to explore your future yard.