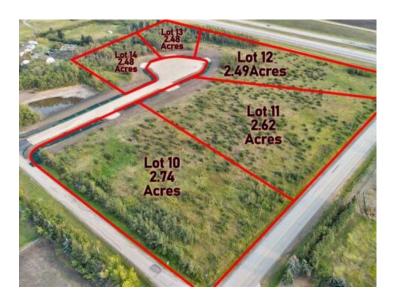

## 14, 701413 Range Road 72 Rural Grande Prairie No. 1, County of, Alberta

MLS # A2206425

\$229,000

Division: Richmond Hill Estates

Lot Size: 2.49 Acres

Lot Feat: 
By Town: Wembley

LLD: 26-71-7-W6

Zoning: CR-5

Water: None

Sewer: 
Utilities: -

Brand new development in Richmond Hill Estates! Minutes away from Grande Prairie. This community is a sought afterlocation where families have settled for years for the convenience of location as well as the stunning views both East and West. Buy a lot, Design your Plan, Connect with a Builder and make your dreams come true. Lots range of light tree cover and partially open, developingmade easy. Need help designing, drawing, or coordinating we can help connect you to the right people. Have your agent reach out to ustoday and book your showing to explore your future yard.