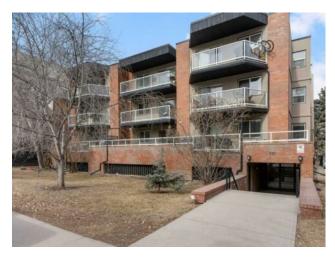

## 10, 210 25 Avenue SW Calgary, Alberta

MLS # A2206454

\$385,000

Division: Mission Residential/Low Rise (2-4 stories) Type: Style: Apartment-Single Level Unit Size: 956 sq.ft. Age: 1978 (47 yrs old) **Beds:** Baths: Garage: Assigned, Gated, Parkade, Parking Pad, See Remarks, Titled Lot Size: Lot Feat:

Features: Laminate Counters, No Animal Home, No Smoking Home, Walk-In Closet(s)

Inclusions: None

Incredible value within this spacious two-bedroom condominium in the heart of Mission. Recently updated, this home boasts a bright, open floor plan featuring a very large main living area, open kitchen, and large dining area. Also, there are two good-size bedrooms, including the primary with a spacious closet and upgraded 3-pce ensuite bathroom. This home also features an upgraded main 3-pce bathroom and an in-suite laundry closet. An incredibly rare feature is the 'double wide' balcony which overlooks a city park with community garden. This lovely home also comes with a view of downtown and the Calgary Tower. There are two parking stalls included. One is a covered stall with gated access. The other is an outdoor stall. Other benefits include hardwood and tile floors, brand new bathroom fixtures, and fresh paint throughout. Interior French doors, new lighting, separate storage cage, a short walk to Mission District, boasting restaurants, shops and more, downtown core, Stampede Park and Lindsay Aquatic Center. C-Train and city transit close by. This home is ideal for first time buyers or for somebody looking for a great inner-city rental that comes with two parking stalls!! Quick possession is available.