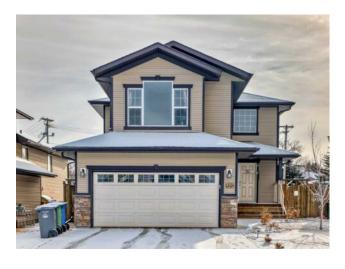

## 5252 48 Street Close Innisfail, Alberta

MLS # A2206773

\$469,000

| Division: | Central Innisfail      |        |                   |  |
|-----------|------------------------|--------|-------------------|--|
| Type:     | Residential/House      |        |                   |  |
| Style:    | 2 Storey               |        |                   |  |
| Size:     | 1,870 sq.ft.           | Age:   | 2013 (12 yrs old) |  |
| Beds:     | 3                      | Baths: | 2 full / 1 half   |  |
| Garage:   | Double Garage Attached |        |                   |  |
| Lot Size: | 0.11 Acre              |        |                   |  |
| Lot Feat: | Cul-De-Sac             |        |                   |  |
|           |                        |        |                   |  |

Features: Breakfast Bar, Ceiling Fan(s), Kitchen Island, No Animal Home, No Smoking Home, Open Floorplan, Pantry

Inclusions: N/A

Welcome to this stunning two-story home nestled in a guiet cul-de-sac in Innisfail, AB. This spacious approx. 1,900 sq ft home features 3 bedrooms, 3 bathrooms, and a double-car garage, offering the perfect blend of comfort and convenience for modern living. Inside, the home boasts beautiful vinyl plank flooring throughout, giving the space a sleek and contemporary feel. The bright and open main floor is perfect for entertaining, while the large backyard offers a peaceful retreat with picturesque scenery to enjoy year-round. Location is everything, and this home does not disappoint. Situated just minutes away from schools, shopping centers, transit hubs, the RCMP station, and the hospital, everything you need is within easy reach. Don't miss the opportunity to make this charming home yours. Schedule a showing today and experience all that 5252-48 St Close has to offer!