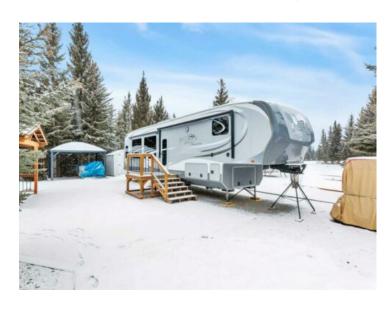

Water: Shared Well

Sewer: 
Utilities: -

Beautiful Getaway Minutes from Town, Private Lot in Coyote Creek Resort! Escape to Your Perfect Year-Round Retreat in the Sought-after Coyote Creek Golf & RV Resort! This Pie-shaped lot is Professionally landscaped and Surrounded by Towering Spruce Trees, Offering Both Privacy and a Serene Atmosphere. The Property Includes a 2013 Open Range 417RSS trailer, Providing a Spacious and Comfortable Living Space for Your Getaway. Designed for Relaxation and Entertaining, the Lot Features 650 sq. ft. of Pavers, Creating a Beautiful, Low-Maintenance Outdoor Area. A Barbecue Shelter Adds Convenience for Outdoor Cooking, While a Brand-new 10x12 Gazebo, Complete with Furniture and a Fire Table, Offers a Cozy Space to Unwind in Any Season. Additional Landscaping Enhances the Natural Beauty of the Lot, Making it a Truly Inviting Retreat. Beyond Your Private Space, the Resort Offers Exceptional On-Site Amenities, Including a Championship Golf Course, a Restaurant, Laundry and Shower Facilities, a Playground, and Horseshoe Pits. Outdoor Enthusiasts Will Love the Easy Access to Kayaking, Rafting, Fishing, ATVing, Cross-country Skiing, and More—Making this the Ultimate Destination for Nature Lovers and Adventure Seekers. Don't miss this rare opportunity to own a piece of one of the most desirable golf & RV resorts. Book your private tour today!