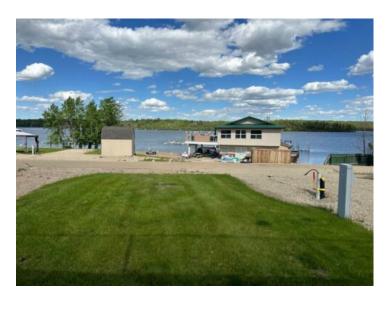

## 18, 25054 South Pine Lake Road Rural Red Deer County, Alberta

MLS # A2207008

\$92,900

Division: Sandy Cove

Lot Feat: -

Lot Size: 0.06 Acre

By Town: Innisfail

LLD: 12-36-25-W4

Zoning: DCD

Water: Shared Well

Sewer:

Utilities: -

Serviced lakeside RV/Park model lot ready for year-round use with power, sewer and water hookups right to your lot and just steps from the beach, boat dock and golf course at Pine Lake. Prime location at just 30 mins to Red deer and 90 minutes to Calgary. Excellent fishing, water sports and year round recreational activities. Sandy Cove beach is the latest full ownership RV/ Park Model resort in Central Alberta offering low condo fees and true waterfront. Boat slips on the dock are available to rent and right close to this lot! IT GETS EVEN BETTER..... AN 18 hole golf course & Clubhouse with lakefront patio/lounge & restaurant is just a short walk away. Stay and play....invest in your future!