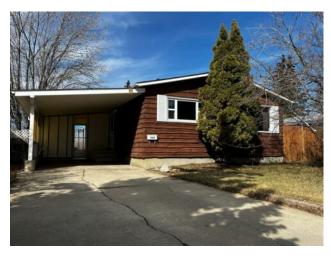

## 11324 96A Street Grande Prairie, Alberta

MLS # A2207059

\$279,900

| Division: | Mountview         |        |                   |  |  |
|-----------|-------------------|--------|-------------------|--|--|
| Type:     | Residential/House |        |                   |  |  |
| Style:    | Bungalow          |        |                   |  |  |
| Size:     | 955 sq.ft.        | Age:   | 1970 (55 yrs old) |  |  |
| Beds:     | 4                 | Baths: | 1                 |  |  |
| Garage:   | Carport           |        |                   |  |  |
| Lot Size: | 0.15 Acre         |        |                   |  |  |
| Lot Feat: | Back Yard         |        |                   |  |  |

Features: Storage

Inclusions: N/A

Tucked away on a quiet street in Mountview sits this pristine and modern home that you can be proud of. This functional bungalow complete with large car port has been updated throughout and features a stunning kitchen with butcher block island and beautiful open shelving. The main level has 3 bedrooms, an updated bathroom, and a spacious living room with huge windows, pretty built-ins and a cozy fireplace. The basement is totally developed, with a massive secondary living room area, w 4th bedroom, laundry, and plenty of room for storage. outside you will find a large deck with built in benches, 2 sheds, a huge garden, several brand new raised garden beds and perennials galore! This home is ready for immediate possession and perfect for anyone looking buy their first home or downsize. What a great opportunity to own a home in the established community of MOUNTVIEW and to create a space of your own! Updates done in the last few years include a new HIGH EFFICENCY FURNACE, HWT, SHINGLES, PAINT AND FLOORING throughout, COUNTERTOPS, BACKSPLASH AND STAINLESS STEEL APPLIANCES and so much more! So don't walk, RUN and come see this glorious home for yourself!