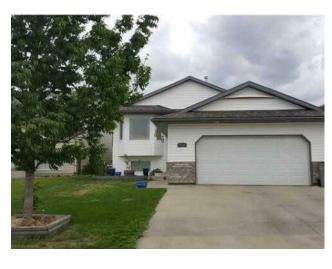

## 11062 67 Avenue Grande Prairie, Alberta

MLS # A2207087

\$454,000

| Division: | O'Brien Lake                                        |        |                   |  |  |  |
|-----------|-----------------------------------------------------|--------|-------------------|--|--|--|
| Type:     | Residential/House                                   |        |                   |  |  |  |
| Style:    | Bi-Level                                            |        |                   |  |  |  |
| Size:     | 1,210 sq.ft.                                        | Age:   | 2005 (20 yrs old) |  |  |  |
| Beds:     | 4                                                   | Baths: | 2                 |  |  |  |
| Garage:   | Double Garage Attached                              |        |                   |  |  |  |
| Lot Size: | 0.15 Acre                                           |        |                   |  |  |  |
| Lot Feat: | Back Yard, City Lot, Gazebo, Landscaped, Many Trees |        |                   |  |  |  |

Features: Granite Counters, Kitchen Island, No Smoking Home

Inclusions: n/a

11/a

This 1210 sq/ft 4 bedroom, 3 bath home is located in O'brien lake and shows top notch. The very spacious and open floor plan features hardwood flooring through out the living room, hallway and all 3 bedrooms. The kitchen has an abundance of storage and quartz counter tops. The basement is fully finished with a large family room with gas fireplace, bedroom, bar area and bathroom. No carpet. The yard is fenced with mature trees and landscaping. There is a massive deck just off the kitchen area. The 24x24 garage is heated.