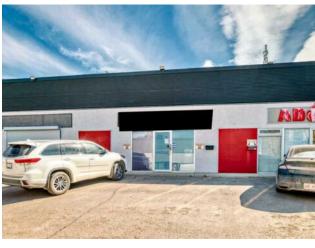

## 10B, 416 Meridian Road SE Calgary, Alberta

MLS # A2207148

**Heating:** 

Floors:

Roof: Exterior:

Water:

Sewer:

Inclusions:

Zoning: I-C

Addl. Cost: 
Based on Year: 
Utilities: 
Parking: 
Lot Size: 
Lot Feat: -

FOR SALE, Industrial Bay. This centrally located unit offers 1778 sqft of main floor space, thoughtfully designed with a welcoming showroom/office area at the front. The additional 899 sqft mezzanine provides flexible space for storage or office expansion. The rear warehouse space features impressive high ceilings and a large, ground-level overhead door for seamless loading and unloading. Enjoy the comfort of central A/C and the convenience of 4 assigned parking stalls. A perfect blend of professional image and practical functionality. Close toDowntown, Deerfoot, Airport and much more, a must to see.