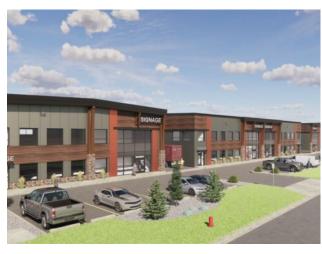

## 261182 Prime Gate Rural Rocky View County, Alberta

MLS # A2207168

Inclusions:

NA

\$2,774,400

Division: NONE
Type: Industrial

Bus. Type: Sale/Lease: For Sale

Bldg. Name: Bus. Name: Size: 10,880 sq.ft.

Sewer: - Lot Feat: -

STEEL FRAMING is up and expected completion Summer 2025. Total of 4 Pre-Construction BARE LAND Industrial Condos For Sale at \$255 a Square Foot. Units starting at 10,880 Square Feet with up to 35, 840 Square Feet available. 2 Units are FREE STANDING buildings with the other 2 units CORNER UNITS. Each purchase comes with approximately 0.68 acres (29,000 Square Feet +-) of LAND. Approximately 12,000+- Square Feet of Land SECURED BY FENCE at the rear for private use of each unit. Clear ceiling height of 28 Feet, 12x14 Drive in Doors (potential option to add loading docks if purchase is early in construction). Excellent location surrounded by distribution centres for Amazon and Walmart and easy access to Major Highways like Deerfoot Tr and Stoney Tr. Expected completion 2025.