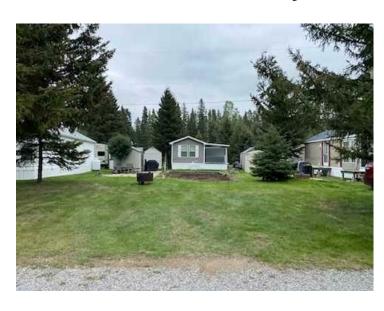

## 189, 5230 Highway 27 Rural Mountain View County, Alberta

MLS # A2207200

\$68,500

Division: Tall Timber

Lot Size: 0.07 Acre

Lot Feat: 
By Town: Sundre

LLD: 3-33-5-W5

Zoning: 9

Water: Well

Sewer: 
Utilities: -

This RV pad is located in the highly desirable Tall Timber Leisure Park in Sundre, Alberta, offering the perfect getaway for nature lovers. Nestled in a gated community, this spacious lot is fully serviced with water, power, and sewer hookups, ideal for seasonal living or weekend escapes. Surrounded by mature trees, the site provides privacy and shade while still being part of a friendly, family-oriented park. Enjoy access to the park's amenities, including an indoor heated swimming pool, hot tub, playground, basketball, pickleball, volley ball courts, disc golf, laundry, shower rooms and clubhouse. The nearby Red Deer River offers excellent fishing, tubing, and hiking opportunities. If golf is your cup of tee you are minutes away from world class courses! Whether you're looking for a peaceful retreat or an active outdoor adventure, this RV pad offers a low-maintenance lifestyle with all the comforts you need to relax and unwind. Perfect for RV enthusiasts seeking a permanent summer spot or a convenient getaway close to Sundre's town amenities.