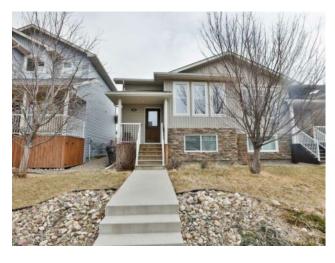

## 103 Mt Sundial Court W Lethbridge, Alberta

MLS # A2207228

\$325,000

| Division: | Sunridge                        |        |                   |  |  |
|-----------|---------------------------------|--------|-------------------|--|--|
| Туре:     | Residential/Duplex              |        |                   |  |  |
| Style:    | Attached-Side by Side, Bi-Level |        |                   |  |  |
| Size:     | 652 sq.ft.                      | Age:   | 2011 (14 yrs old) |  |  |
| Beds:     | 3                               | Baths: | 1 full / 1 half   |  |  |
| Garage:   | Parking Pad                     |        |                   |  |  |
| Lot Size: | 0.06 Acre                       |        |                   |  |  |
| Lot Feat: | Back Lane, Landscaped           |        |                   |  |  |